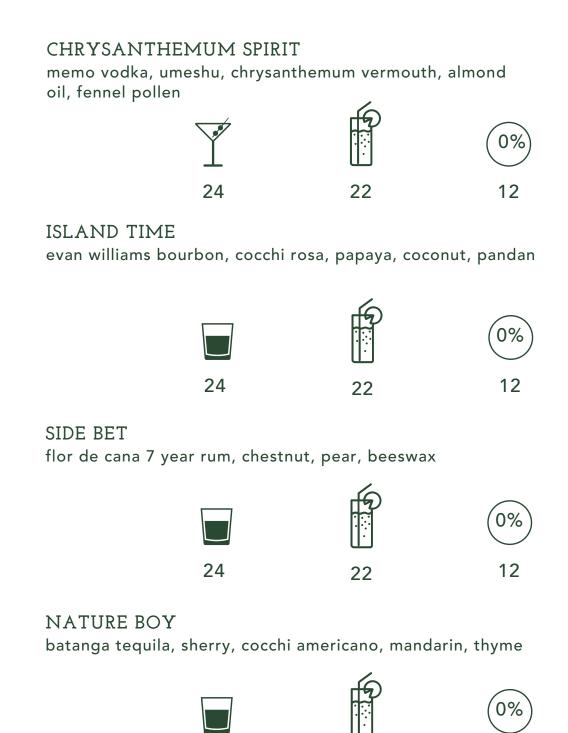

## MIXED

we want you to enjoy our drinks the way you like them. so, each drink in this section can be made short & sharp, long & refreshing or non-alcoholic.

choose a cocktail, choose your style, enjoy.